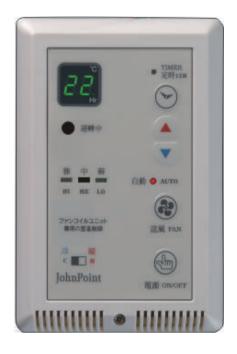

## **T-486 Deluxe - Indoor Temperature Controller**

### **1.** Easy Operation

- Digital Display: Room temperature, set temperature, timer.
- LED Indicator: Three-speed fan, timer reservation, automatic fan speed.

### **2.** Highly Accurate Temperature Control

Temperature Setting Range: 16℃ to 32℃

#### 3. Rich and Diverse Functions

- Timer reservation for power on/off: 1 to 12 hours
- Suitable for direct expansion and split type with 3-minute protection.
- Optional remote control signal function for chilled water unit.

### 4. Three-core control line, easy installation

- Suitable for various brand models.
- Control box configuration, installed on the blower.
- Can control multiple blowers with one panel.

Dimensions: 130 x 90 x 20 mm Horizontal and Vertical Dimensions