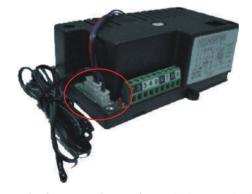

# T-486 Control Box

- Suitable for major brand models.
- Robust model, easy and convenient installation.
- Three-core wire, includes sensor.

| Model   | Only | Cooling<br>&<br>Heating | Fan Speed |          | R-Control          | Timer        | Direct Expansion    |                                                                         |
|---------|------|-------------------------|-----------|----------|--------------------|--------------|---------------------|-------------------------------------------------------------------------|
|         |      |                         | Manual    | Auto     | Chilled Water Unit | Power On/Off | 3-Minute Protection | Users                                                                   |
| T-486-1 | 1    |                         | 1         | <b>V</b> | <b>√</b>           | 1            |                     | Central Air Conditioning<br>Chilled Water System                        |
| T-486-2 |      | 1                       | 1         | 1        | <b>√</b>           | 1            |                     | Central Air Conditioning<br>Chilled Water & Cooling<br>/ Heating System |
| T-486-3 | 1    |                         | 1         | 1        |                    | ٧            | 1                   | Direct Expansion (with electromagnetic contactor)                       |
| T-486-4 | 1    |                         | 1         | 1        |                    | 1            | <b>1</b>            | Split Type 25A High Current                                             |