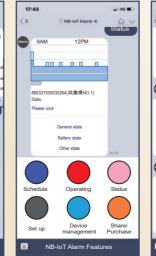

# Line instant notification

High volume voice notification.

GPS enabled customers can customize the notification language, for example :

"East door is opened! Tell manager and call police ASAP"

"Please check No. 3 catcher. Movement detected over there."

"Water level of West 14th pool is rising fast. Please do maintenance check."

"Please check the temperature of No. 6 freezer."