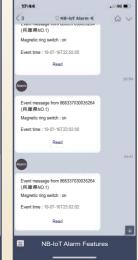

# Line instant notification

High volume voice notification.

GPS enabled customers can customize the notification language, for example :

"East door is opened! Tell manager and call police ASAP"

"Please check No. 3 catcher. Movement detected over there."

"Water level of West 14th pool is rising fast. Please do maintenance check."

"Please check the temperature of No. 6 freezer."