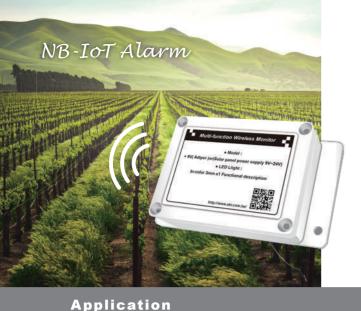

## NB-IoT Alarm

# **Abnormal Notification Gateway**

Through NB-IoT, you can manage and monitor Live data and events in anywhere, anytime! Applicable in various industrial machinery equipment or environmental monitoring with high performance controller.

The controller supports various sensors, such as temperature / humidity / pressure / flow sensors. All on-site sensor data are collected and transmitted through NB-IoT to remote devices such as PC or mobile phone. Get all live data without boundary.

### Features

- Abnormal notification sensor (collection/control/adjustment /abnormal report)
- Sensor hubs can be plugged by a variety of sensors (NB-IoT, Cat-M1)
- Temperature, humidity, air pressure and air quality monitoring such as CO, CO2 and PM2.5 and soil moisture.
- High GPS accuracy (equipped as optional)
- IP66