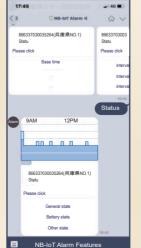

# Line instant notification

High volume voice notification.

GPS enabled customers can customize the notification language, for example :

"East door is opened! Tell manager and call police ASAP"

"Please check No. 3 catcher. Movement detected over there."

"Water level of West 14th pool is rising fast. Please do maintenance check."

"Please check the temperature of No. 6 freezer."

### **Control Communication Logic**

- Transmits every 6 hours : field value, battery status. Control settings :
- Transmission interval 1~12H adjustable. Abnormal value setting.
- In case of abnormality : First output the control signal and report immediately.
- Light signal : Device condition indication.
- Test reset button