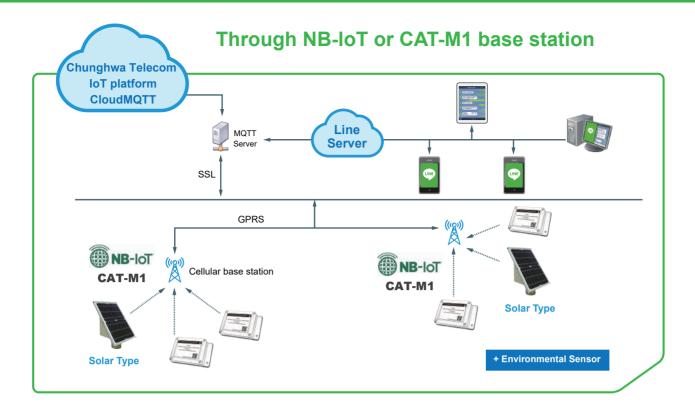

# **Abnormal Notification Gateway**

Through NB-IoT, you can manage and monitor Live data and events in anywhere, anytime! Applicable in various industrial machinery equipment or environmental monitoring with high performance controller.

The controller supports various sensors, such as temperature / humidity / pressure / flow sensors. All on-site sensor data are collected and transmitted through NB-IoT to remote devices such as PC or mobile phone. Get all live data without boundary.

### **Control Communication Logic**

- Transmits every 6 hours : field value, battery status. Control settings :
- Transmission interval 1~12H adjustable. Abnormal value setting.
- In case of abnormality : First output the control signal and report immediately.
- Light signal : Device condition indication.
- Test reset button

### **Circuit Characteristics**

- Overrun active return data.
- Automatic data collection & preservation while the outbound communication is interrupted. Once the communication resumes, it start retransmitting the preserved data.
- Power failure (or low battery) instant notification.
- Optional wall mounting or plug-in mounting.
- Communication parameters are automatically configured.
- Wide voltage input range : +12V to +24V DC(±10%)