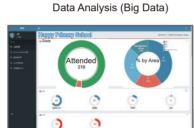

## Beacon's alive monitoring:

- 1. Set a specific time to broadcast mandatory signals in order to inform its liveness and battery level.
- 2. Daily inventory of all beacons automatically without human intervention.