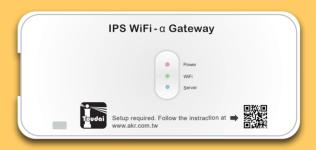

## WiFi α Gateway

## **Function**

- 1 Power can be supplied from the Micro USB terminal. Prepare cables according to the installation location.
- 2 Push the collected data through Wi-Fi to the cloud.
- 3 Equipped with LED indicating status.
- 4 Connected to the backend system, data can be retrieved and used through API.
- 5 Applicable to various beacon, thus maximize the benefit of use.

|   | Model /<br>Specification              | IPS-WiFi α<br>IPS-BLE WiFi Gateway                                                                                                                                                                                                                              |
|---|---------------------------------------|-----------------------------------------------------------------------------------------------------------------------------------------------------------------------------------------------------------------------------------------------------------------|
|   | Light indication                      | Red LED (POWER LED): Light on constantly after power on, (MCU works normally). Green LED (WiFi LED): Light on constantly after connecting to WiFi AP, otherwise flash. Blue LED (TCP LED): Light on constantly after connecting to the server, otherwise flash. |
| ı | size                                  | 77H / 35W / 11D (mm)                                                                                                                                                                                                                                            |
|   | weight                                | 20g                                                                                                                                                                                                                                                             |
| ١ | working power                         | micro USB 5V (< 2W)                                                                                                                                                                                                                                             |
|   | LED indicator                         | R.G.Bx1                                                                                                                                                                                                                                                         |
|   | Receive distance (conservative value) | 25m                                                                                                                                                                                                                                                             |
| I | Transfer method                       | USB(Micro type) & WiFi transmission                                                                                                                                                                                                                             |
|   | Water-proof                           | None (non-outdoor use)                                                                                                                                                                                                                                          |
|   | Accessories                           | 85~220vAC adpter / USB 5v1A x1 micro USB cable x1                                                                                                                                                                                                               |
|   | Fixing method                         | Fasten or remove the hook and loop fastener                                                                                                                                                                                                                     |
|   | Advantage                             | Plug and play.     Simple and convenient layout without the need for hand wiring.                                                                                                                                                                               |