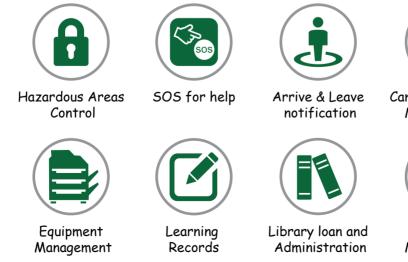

Other applications such as : Indoor positioning technology ,which can quickly locate children in the campus. Moreover , in the case of an emergency occurs, it can quickly guide children to safe areas.

Every BLE card come with a SOS button. If BLE card-holder encounters any danger, being attacked or bullied, BLE card-holder can press SOS button and send out signal for help.

Campus Security Management

Smart Management