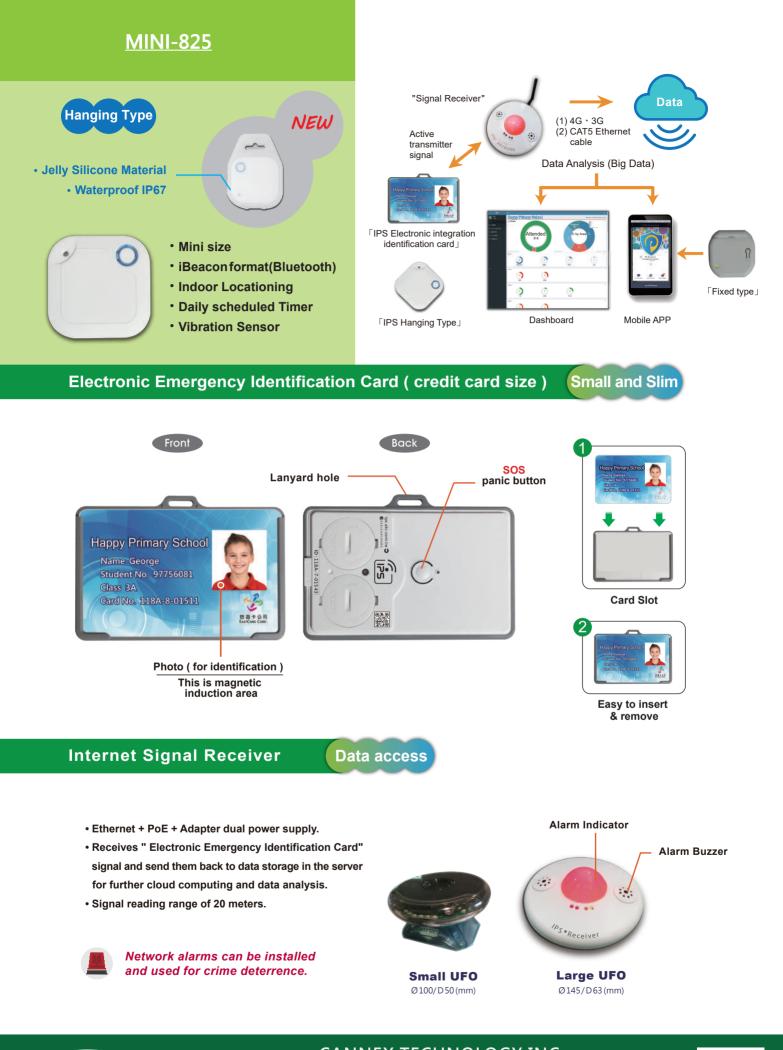

Other applications such as : Indoor positioning technology ,which can quickly locate children in the campus. Moreover , in the case of an emergency occurs, it can quickly guide children to safe areas.

Every BLE card come with a SOS button. If BLE card-holder encounters any danger, being attacked or bullied, BLE card-holder can press SOS button and send out signal for help.

Campus Security Management