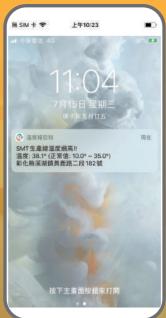

3. contains salt spray or corrosive gas.

When temperature/humidity values are outside of normal range or HT- $\alpha$ 's connection is broken/unstable, mobile app will alert the situation immediately.

perature and humidity