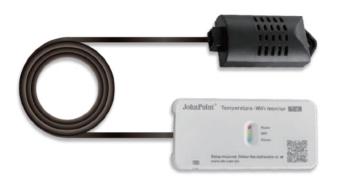

## Tmperature Monitor HT-α

HT- $\alpha$  is an innovative system for real-time monitoring and alarming of temperature and humidity. It offers a practical solution specifically designed to meet strict regulatory compliance requirements for hospitals, life sciences, and other industries where environmental monitoring is crucial.

WiFi connection, plug-and-play

| Model                                      | Temperature monitor WiFi Gateway (HT-α)                                                                                                                                                                                                                                                                                      |
|--------------------------------------------|------------------------------------------------------------------------------------------------------------------------------------------------------------------------------------------------------------------------------------------------------------------------------------------------------------------------------|
| Signal indication                          | <ul> <li>Red LED (POWER LED): Stays on when power is on (MCU is operating normally).</li> <li>Green LED (WiFi LED): Stays on when connected to WiFi AP, otherwise blinks.</li> <li>Blue LED (TCP LED): Stays on when connected to the server, otherwise blinks.</li> </ul>                                                   |
| Working power                              | micro USB 5V (< 2W)                                                                                                                                                                                                                                                                                                          |
| LED indicator                              | R.G.B x 1 each                                                                                                                                                                                                                                                                                                               |
| Receiving distance<br>(conservative value) | 25m                                                                                                                                                                                                                                                                                                                          |
| Transmission method                        | WiFi wireless                                                                                                                                                                                                                                                                                                                |
| External dimensions                        | H75 / W35 / D11 (mm)                                                                                                                                                                                                                                                                                                         |
| Weight                                     | 45g                                                                                                                                                                                                                                                                                                                          |
| Waterproof                                 | None (Not for outdoor use)                                                                                                                                                                                                                                                                                                   |
| Other accessories                          | 85~220vAC adpter / USB 5v 1A x 1 micro USB cable x 1                                                                                                                                                                                                                                                                         |
| Occasion / Purpose                         | Can be intalled in freezer, refrigerator or other storage equipment.                                                                                                                                                                                                                                                         |
| Installing method                          | Hook and loop fastener for easy fix and remove.                                                                                                                                                                                                                                                                              |
| Temperature detecting range                | Sensor spec.  Operating Temperature range: -40°C to 85°C  Relative humidity range: 0% to 100%  Humidity accuracy: ±2% (typical), ±3% (maximum)  Temperature accuracy: ±0.2°C (typical), ±0.4°C (maximum)  size: 60×27×16 (mm) · cable length 1.5M (Optional: 3, 5M)  size: Ø10x70 (mm) · cable length 1.5M (Optional: 3, 5M) |