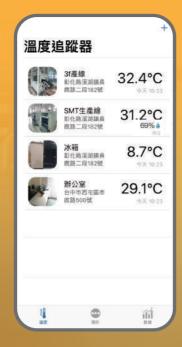

## Advantage ►►

Convenient Remote monitoring

**Management** Reduce manpower

**Immediate** 24/7 real-time alert

Reliable Temperature & humidity sensor

Risk Avoid financial losses

**Simple** Ready to use in existing freezer and refrigerator