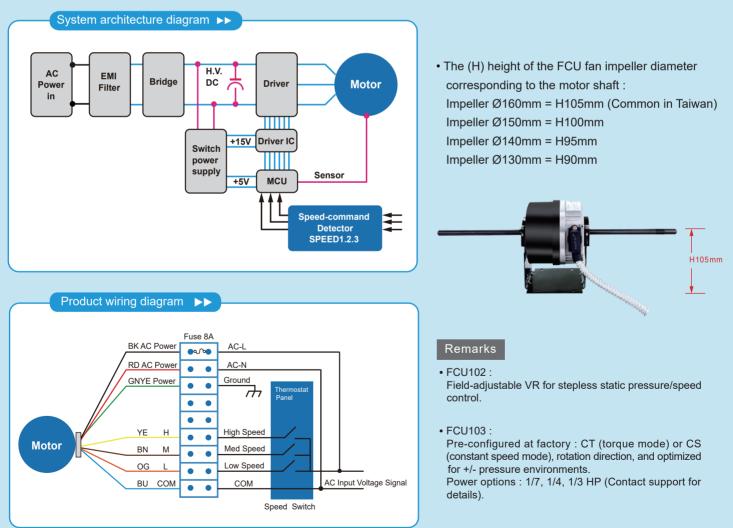

## Control methods

- · Speed switching : three speed levels for control.
- · Signal input pin positions :
  - (1) H SPEED to COM
  - (2) M SPEED to COM
  - (3) L SPEED to COM
- Input signal format : AC90~264V
- Input signal frequency range : 50~63Hz

## Product specifications **>>**

- · Input characteristics :
- (1) Dual-axis BAA02043 : 120W / 110V \ 220V \ 277V
- (2) Single-axis BAA02045 : 60W / 110V \ 220V \ 277V
- Motor shaft height : 105mm±2
- The motor is sensorless and has overcurrent protection; it has a Class B insulation rating.
- · The motor drive technology uses sinusoidal wave control, with a drive frequency of 20kHz.
- **Airflow variation** 30% - 115% ltem Minimum Nominal Maximum Unit Input voltage 110 220 277 VAC Enter frequency 50~63 Ηz