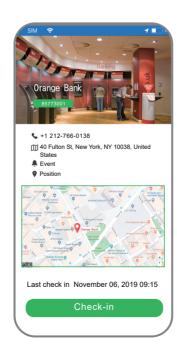

### **Features**

- 1. Check-in: With iBeacon techonology and mobile app, EZ Patrol can detect whether guards have physically arrived at checkpoints and logs check-in time accordingly.
- 2. Real-time data: Guard patrol data is uploaded to cloud server for accountbility and reliability.
- 3. Abnormal report: In addition to check-in data, guards can send text and photo image to report abnormal
- 4. Data analysis: All the patrol data are kept at cloud server for analysis.