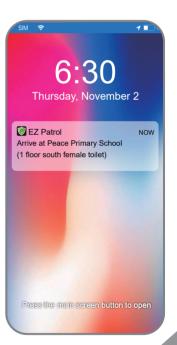

### **Features**

- 1. Check-in: With iBeacon techonology and mobile app, EZ Patrol can detect whether guards have physically arrived at checkpoints and logs check-in time accordingly.
- 2. Real-time data: Guard patrol data is uploaded to cloud server for accountbility and reliability.
- 3. Abnormal report: In addition to check-in data, guards can send text and photo image to report abnormal
- 4. Data analysis: All the patrol data are kept at cloud server for analysis.

### School safety management

School safety is crucial and zero tolerance of failure. EZ Patrol replaces the existing paper & pen patrol method. Security staff only need a mobile device and, with some simple touches on the screen, they can check-in at checkpoints, send immediate alerts, write messages, take photo images, etc. The monitoring center can track real-time patrol information effortlessly.