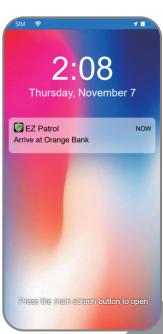

### **Features**

- 1. Check-in: With iBeacon techonology and mobile app, EZ Patrol can detect whether guards have physically arrived at checkpoints and logs check-in time accordingly.
- 2. Real-time data: Guard patrol data is uploaded to cloud server for accountbility and reliability.
- 3. Abnormal report: In addition to check-in data, guards can send text and photo image to report abnormal
- 4. Data analysis: All the patrol data are kept at cloud server for analysis.