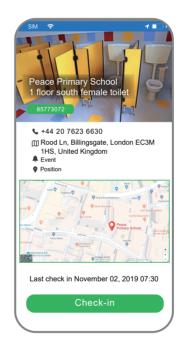

### **Features**

- 1. Check-in: With iBeacon techonology and mobile app, EZ Patrol can detect whether guards have physically arrived at checkpoints and logs check-in time accordingly.
- 2. Real-time data: Guard patrol data is uploaded to cloud server for accountbility and reliability.
- 3. Abnormal report: In addition to check-in data, guards can send text and photo image to report abnormal
- 4. Data analysis: All the patrol data are kept at cloud server for analysis.

### School safety management

School safety is crucial and zero tolerance of failure. EZ Patrol replaces the existing paper & pen patrol method. Security staff only need a mobile device and, with some simple touches on the screen, they can check-in at checkpoints, send immediate alerts, write messages, take photo images, etc. The monitoring center can track real-time patrol information effortlessly.