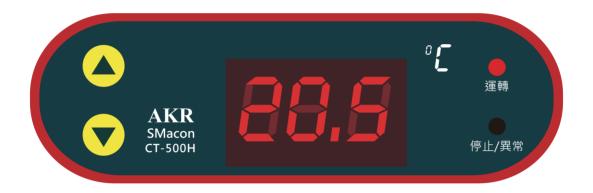

## CT-500H Elf Series

## **Heating type Temperature Controller**

## From good to great —— Decades of air-conditioning professional elite team

size: 81(97) x 26(34) x40 mm opening: 82.2 x 26.6 mm

Temperature setting : 15~99℃

Temperature difference setting : 1~9℃

Start cycle : 1~24 hour